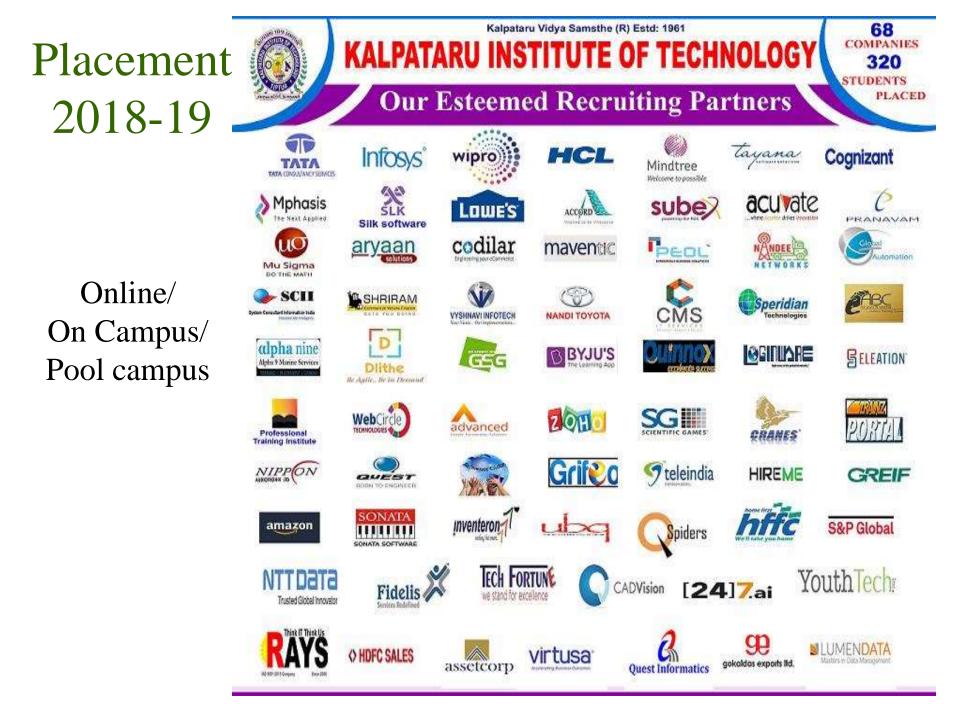

# Training & Placement

- Students trainied from
  - ➢ FACE academy
  - $\succ$  10 seconds
  - In-house faculties
  - > Alumni
  - Online courses
  - > NPTEL courses
  - VTU has included English for 1<sup>st</sup> year students
  - TCYonline software for online practice
  - Internships by INTERNSHALA
  - Workshops for students by Alumni/ employees from reputed companies like LOWE's, INFOSYS, TCS, GE, INTEL, Mphasis & so on