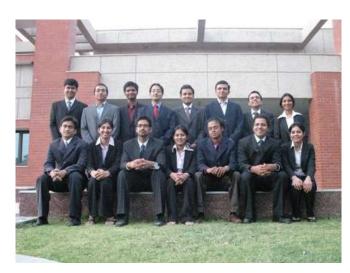

### PROFILE OF THE STUDENTS

### **2010 BATCH**

>Student strength − 53

➤ Avg. work exp – 30 months