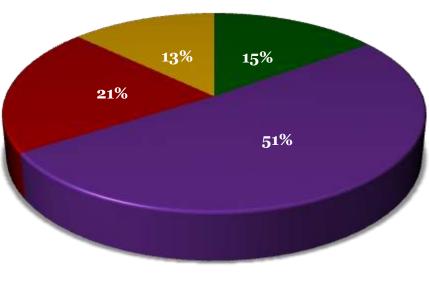

#### **Experience Breakup**

- Upto 1 year
- 2 to 3 years

- 1 to 2 years
- more than 3 years