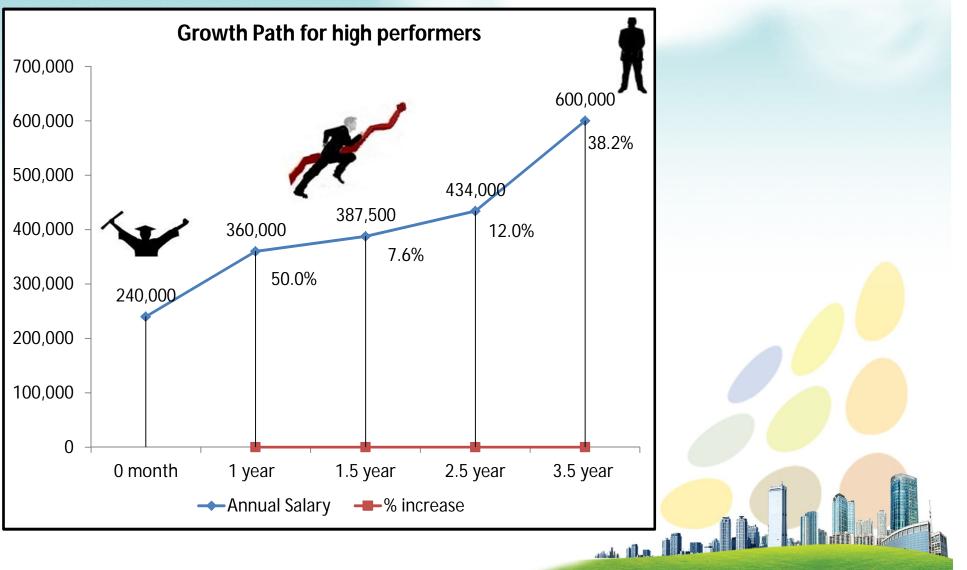

# **POST JOINING**

Defined career path for trainees for next 3.5 years
Confirmation as Engineer on successful completion of training
Variable Bonus equivalent to 10% of CTC shall get added to your CTC, post your first appraisal (subject to confirmation)

Career growth for Good performers

**GRADUATE ENGINEER TRAINEES** 

Fun at Work

**HOLI CELEBRATION** 

Fun at Work

**INDEPENDENCE DAY CELEBRATION** 

Fun at Work