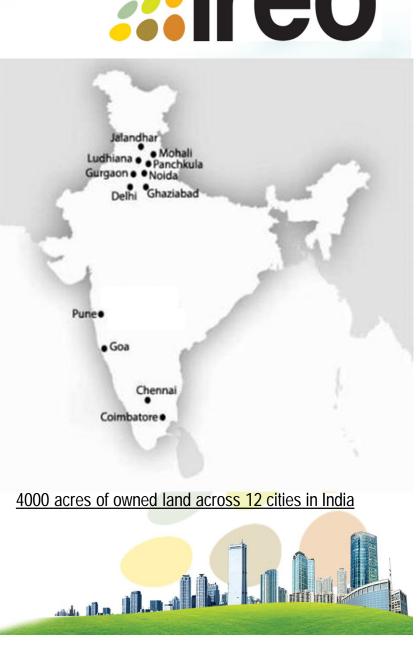

## Pan India footprint of Projects

**ireo**<sup>®</sup>

Ireo has a diversified portfolio of high quality, strategically located projects spread across approximately 4,000 acres of owned land across NCR including Punjab, Tamil Nadu and Maharashtra.

Projects under various stages of development and implementation span :-

- Master planned gated residential communities & Integrated townships
- Mixed use office -cum-retail
- Industrial Parks including SEZs
- Hospitality Properties